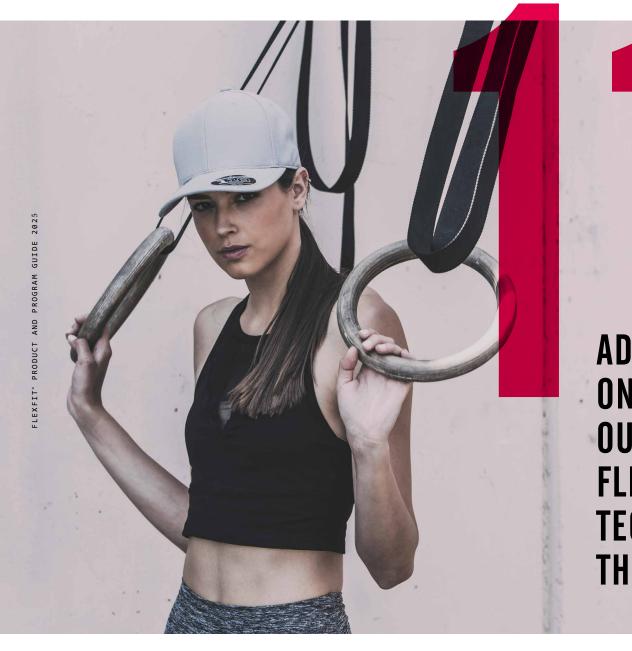

### 1 FLEXFIT®

ADJUSTABLE
ON THE
OUTSIDE,
FLEXFIT.
TECH ON
THE INSIDE

The Flexfit 110®, a hat that fits 10 sizes and every size in between, is an innovative twist on classic adjustable hats featuring the most advanced material and comfort technology while maintaining the same adjustable cap look. The combination of stretchable sweatband and fabric along with an adjustable back allows all areas of the cap to stretch, providing a universal responsive fit.