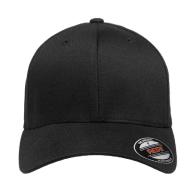

### 1 FLEXFIT®

ADJUSTABLE
ON THE
OUTSIDE,
FLEXFIT.
TECH ON
THE INSIDE

The Flexfit 110®, a hat that fits 10 sizes and every size in between, is an innovative twist on classic adjustable hats featuring the most advanced material and comfort technology while maintaining the same adjustable cap look. The combination of stretchable sweatband and fabric along with an adjustable back allows all areas of the cap to stretch, providing a universal responsive fit.