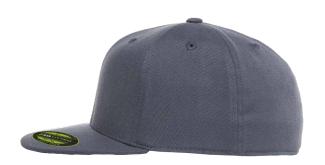

### **PREMIUM** ON-FIELD FITTED

FLEXFIT®
TECHNOLOGY.

The Flexfit 210°, named for its two sizes (S-M and L-XL) fitting a range of 10 standard fitted sizes, is a premium stretchable fitted hat with a pro-baseball on-field shape and a flat visor.

The Flexfit 210® features a hard buckram with a 3 3/4" crown and a moisture absorbent pro sweatband to accommodate perspiration for athletes as well as urbanites.

is an adjustable hat that offers a traditional-yet-stylish look with added comfort.