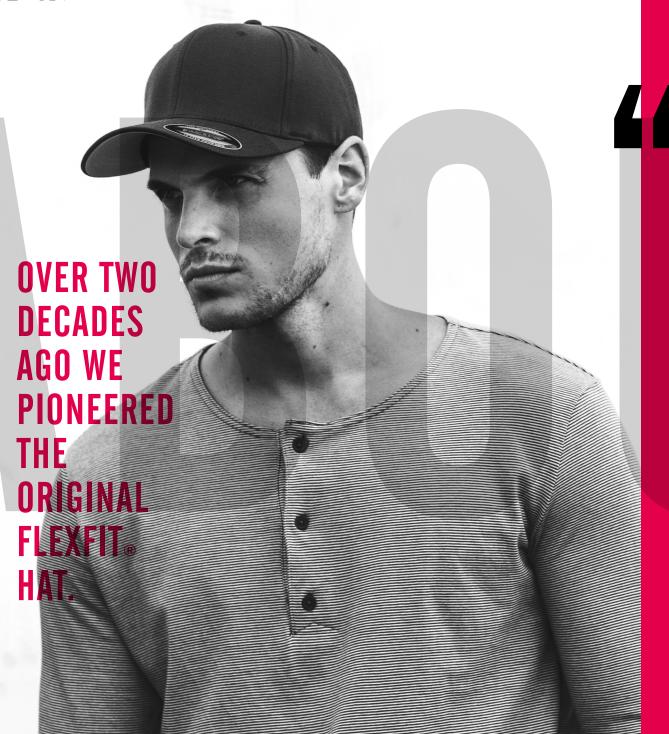

# THE ONE AND ONLY

ORI

The Flexfit® cap is the original stretchable hat featuring Flexfit stretchable sweatband technology. The all-purpose hat is the perfect blend of comfort and style, whether it be for sports or casualwear.

## THE FLEXFIT® VISION IS BOUNDLESS.

With our commitment to innovation and pushing design boundaries, today, we offer products that reflect that same creative spirit and unparalleled quality: Flexfit 110°, Flexfit 210 Flexfit Delta°, YP Adjustable, and of course The Original Flexfit°.

The Flexfit vision is boundless. Honing engineering and aesthetics to bring style and substance in every and any lifestyle. Few can rival the excellence of Flexfit.