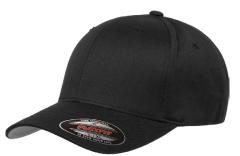

### 1 FLEXFIT®

ADJUSTABLE
ON THE
OUTSIDE,
FLEXFIT.
TECH ON
THE INSIDE

The Flexfit 110®, a hat that fits 10 sizes and every size in between, is an innovative twist on classic adjustable hats featuring the most advanced material and comfort technology while maintaining the same adjustable cap look. The combination of stretchable sweatband and fabric along with an adjustable back allows all areas of the cap to stretch, providing a universal responsive fit.