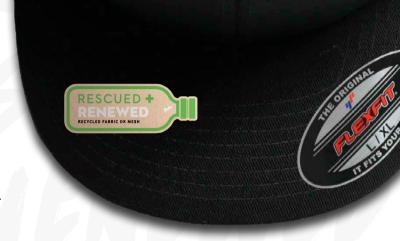

#### **VISOR STICKER**

Visor sticker signifies to the customer that the cap is made from recycled fabric or mesh. This provides a greater incentive for the customer to take part in a sustainable movement through the purchase of this cap.