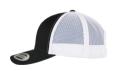

#### black/white

Fly look and environmentally friendly material: the two-tone trucker cap brings together what belongs together. Both, transparent mesh on the back and opaque front of the cap, are made of recycled polyester and thus combine a trendy look with a clear conscience. For providing a classy look the cap comes in black and white. Naturally, it also features a pre-bent, eight-fold stitched visor. Excellent wearing comfort comes through the consistent use of two technologies: integrated Flexfit ribbon and a color-matched snapback closure for individual size adjustment.

#### CONTENTS

98% Polyester Recycled, 100% Polyester Recycled