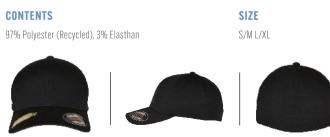

#### **RECYCLED POLY TWILL SNAPBACK**

As an unobtrusive accessory this Flexfit cap completes any urban outfit with unpretentious ease. It offers a pre-curved visor with decorative seams and is adjusted via a classic snapback closure. Additional feature of the cap: it is made of environmentally friendly recycled polyester twill.

#### CONTENTS

100% Polyester recycled

SIZE