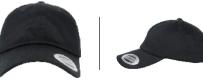

#### **ECOWASH DAD CAP**

This super basic dad cap is an everyday companion and offers ideal fit and a solid design. The cap is single-colored and features a long and pre-curved visor that is elaborately sixfold quilted. The adjustable buckle closure on the back optimizes the fit, while the new and innovative alpha shape of the cap also makes its contribution. The employed material guarantees best wearing comfort. Less is more - With sustainability in mind, our ECOWASH technology consumes less water, less energy, and no chemical, but it creates a genuine washed look.