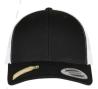

#### black/white

Fly look and environmentally friendly material: the two-tone trucker cap brings together what belongs together. Both, transparent mesh on the back and opaque front of the cap, are made of recycled polyester and thus combine a trendy look with a clear conscience. For providing a classy look the cap comes in black and white. Naturally, it also features a pre-bent, eight-fold stitched visor. Excellent wearing comfort comes through the consistent use of two technologies: integrated Flexfit ribbon and a color-matched snapback closure for individual size adjustment.

#### CONTENTS

98% Polyester Recycled, 100% Polyester Recycled