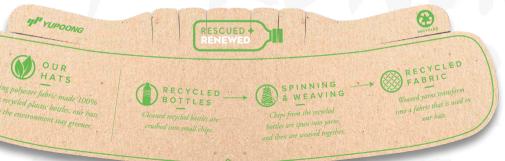

#### **RECYCLED INSERT**

Recycled inserts further contribute to the sustainability of the cap by decreasing paper waste. Additionally, the insert educates the consumer regarding the manufacturing process by which the cap was made.