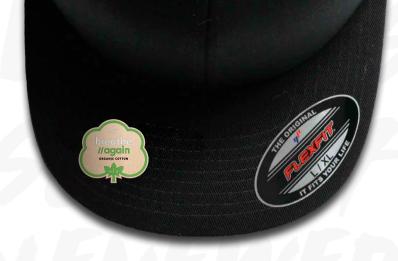

#### **VISOR STICKER**

Visor sticker signifies to the customer that the cap is made from recycled fabric or mesh. This provides a greater incentive for the customer to take part in a sustainable movement through the purchase of this cap.

We have utilized recycled hang tags to communicate to our consumers about our sustainability efforts and to symbolize our sustainability journey together.

We have utilized recycled hang tags to communicate to our consumers about our sustainability eforts and to symbolize our sustainability journey together.

From the cottonseed to the caps, we choose to leave them untainted, the way nature intended. Our commitment to choosing pesticide-free organic cotton gives us and our environment a chance to breathe again; one cap at a time.