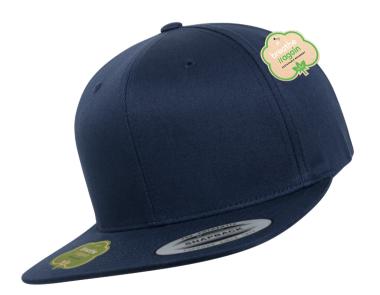

# 7706 RS

#### **RECYCLED POLY TWILL SNAPBACK**

As an unobtrusive accessory this Flexfit cap completes any urban outfit with unpretentious ease. It offers a pre-curved visor with decorative seams and is adjusted via a classic snapback closure. Additional feature of the cap: it is made of environmentally friendly recycled polyester twill.

#### CONTENTS

100% Polyester recycled

SIZE