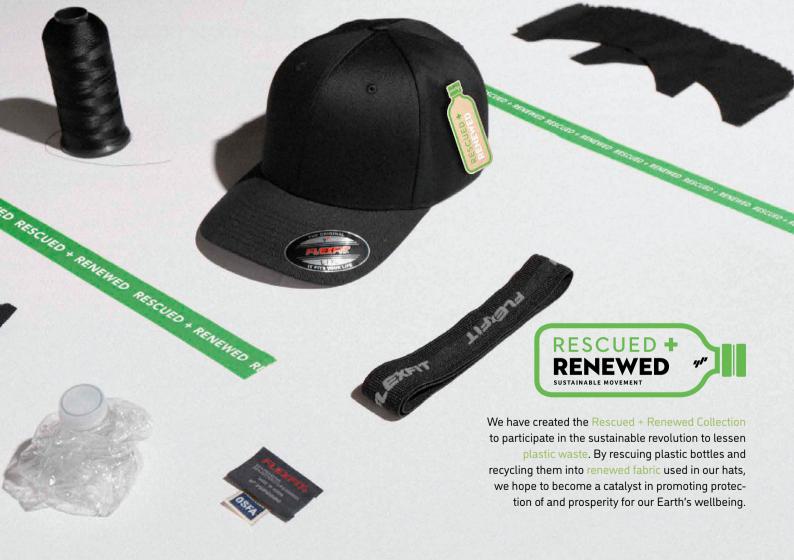

\*Hangtags made from Recycled Materials

Plastic is forever. They are here to stay for centuries. 10% of the plastic we use yearly end up in the ocean, which is equivalent to 700 billion plastic bottles.

Thus, we have created the Rescued + Renewed Collection to address sustainability proactively before it is too late. With our sustainable innovation of our cap's recycled fabric and mesh made from plastic bottles, we are dedicated to converting headwear into an eco-friendlier industry.

We have utilized recycled hang tags to communicate to our consumers about our sustainability efforts and to symbolize our sustainability journey together.