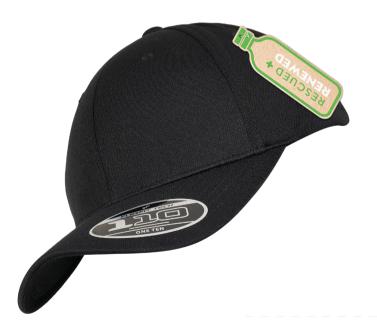

\*Hangtags made from Recycled Materials

Plastic is forever. They are here to stay for centuries. 10% of the plastic we use yearly end up in the ocean, which is equivalent to 700 billion plastic bottles.

Thus, we have created the Rescued + Renewed Collection to address sustainability proactively before it is too late. With our sustainable innovation of our cap's recycled fabric and mesh made from plastic bottles, we are dedicated to converting headwear into an eco-friendlier industry.

We have utilized recycled hang tags to communicate to our consumers about our sustainability efforts and to symbolize our sustainability journey together.