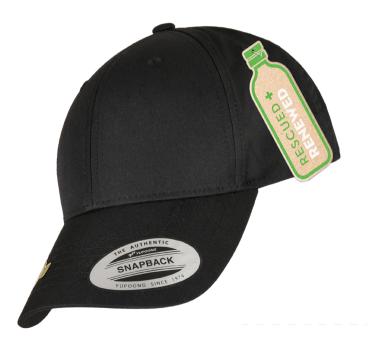

#### **VISOR STICKER**

Visor sticker signifies to the customer that the cap is made from recycled fabric or mesh. This provides a greater incentive for the customer to take part in a sustainable movement through the purchase of this cap.

#### **RECYCLED INSERT**

Recycled inserts further contribute to the sustainability of the cap by decreasing paper waste. Additionally, the insert educates the consumer regarding the manufacturing process by which the cap was made.

We have utilized recycled hang tags to communicate to our consumers about our sustainability efforts and to symbolize our sustainability journey together.