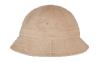

#### **ORGANIC COTTON BUCKET HAT**

Featuring a sloping, wide brim adorned with cross seams, this plain-colored bucket hat satisfies through a casual, summery look. The hat is made of environmentally friendly organic cotton and a percentage of elastane to guarantee optimum fit. It is a one size fits all.

#### CONTENTS

98% Cotton (Organic), 2% Elasthan