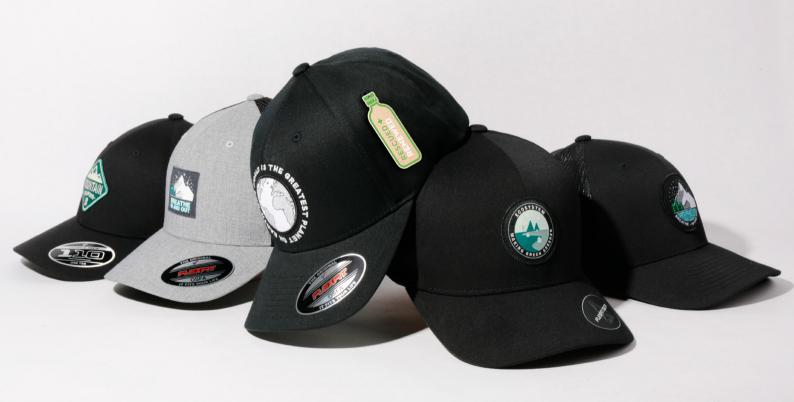

#### **VISOR STICKER**

Visor sticker signifies to the customer that the cap is made from recycled fabric or mesh. This provides a greater incentive for the customer to take part in a sustainable movement through the purchase of this cap.

#### **RECYCLED INSERT**

Recycled inserts further contribute to the sustainability of the cap by decreasing paper waste. Additionally, the insert educates the consumer regarding the manufacturing process by which the cap was made.

Thus, we have created the Rescued + Renewed Collection to address sustainability proactively before it is too late. With our sustainable innovation of our cap's recycled fabric and mesh made from plastic bottles, we are dedicated to converting headwear into an eco-friendlier industry.

We have utilized recycled hang tags to communicate to our consumers about our sustainability efforts and to symbolize our sustainability journey together.