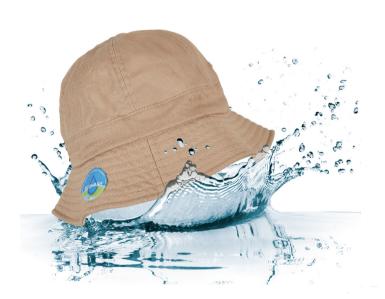

# 6245 EC

#### **ECOWASH DAD CAP**

This super basic dad cap is an everyday companion and offers ideal fit and a solid design. The cap is single-colored and features a long and pre-curved visor that is elaborately sixfold quilted. The adjustable buckle closure on the back optimizes the fit, while the new and innovative alpha shape of the cap also makes its contribution. The employed material guarantees best wearing comfort. Less is more - With sustainability in mind, our ECOWASH technology consumes less water, less energy, and no chemical, but it creates a genuine washed look.