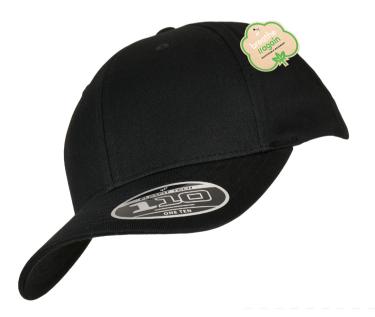

#### **VISOR STICKER**

Visor sticker signifies to the customer that the cap is made from recycled fabric or mesh. This provides a greater incentive for the customer to take part in a sustainable movement through the purchase of this cap.

#### **RECYCLED INSERT**

Recycled inserts further contribute to the sustainability of the cap by decreasing paper waste. Additionally, the insert educates the consumer regarding the manufacturing process by which the cap was made.

We have utilized recycled hang tags to communicate to our consumers about our sustainability efforts and to symbolize our sustainability journey together.