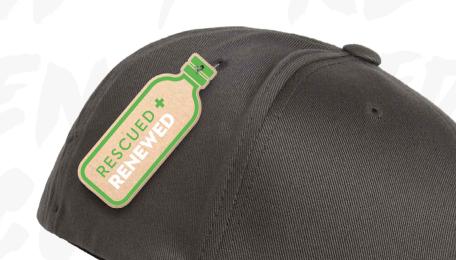

#### **VISOR STICKER**

Visor sticker signifies to the customer that the cap is made from recycled fabric or mesh. This provides a greater incentive for the customer to take part in a sustainable movement through the purchase of this cap.

#### **RECYCLED INSERT**

Recycled inserts further contribute to the sustainability of the cap by decreasing paper waste. Additionally, the insert educates the consumer regarding the manufacturing process by which the cap was made.

We have utilized recycled hang tags to communicate to our consumers about our sustainability efforts and to symbolize our sustainability journey together.