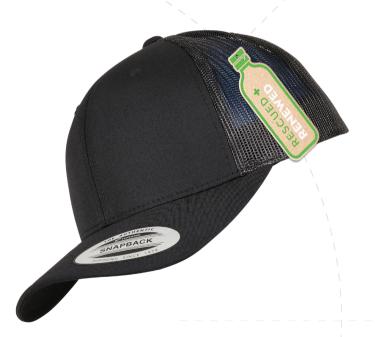

#### **VISOR STICKER**

Visor sticker signifies to the customer that the cap is made from recycled fabric or mesh. This provides a greater incentive for the customer to take part in a sustainable movement through the purchase of this cap.

Thus, we have created the Rescued + Renewed Collection to address sustainability proactively before it is too late. With our sustainable innovation of our cap's recycled fabric and mesh made from plastic bottles, we are dedicated to converting headwear into an eco-friendlier industry.

We have utilized recycled hang tags to communicate to our consumers about our sustainability efforts and to symbolize our sustainability journey together.