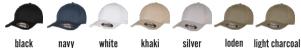

#### RECYCLED POLYESTER DAD CAP

black

navy light charcoal

The classic dad cap satisfies with a type-appropriate design and an environmentally friendly fabric made from recycled polyester. It is plain colored and offers a curved visor with parallel decorative seams. The size can be adjusted via a metallic buckle on the back of the head. The dad cap is a one size fits all.