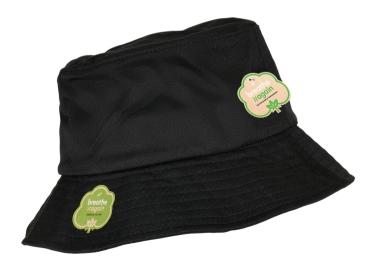

#### **ORGANIC COTTON BUCKET HAT**

Featuring a sloping, wide brim adorned with cross seams, this plain-colored bucket hat satisfies through a casual, summery look. The hat is made of environmentally friendly organic cotton and a percentage of elastane to guarantee optimum fit. It is a one size fits all.

#### CONTENTS

98% Cotton (Organic), 2% Elasthan