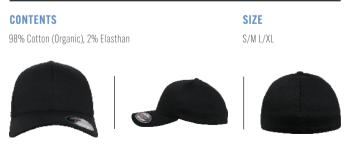

#### **FLEXFIT 110 ORGANIC CAP**

This straightforward 110 Flexfit cap is single-colored with fine ablutions on the edges. The design is completed by a curved visor with decorative seams. Furthermore, the cap is individually size adjustable via the proven Flexfit buckle. It is made of organic cotton with a little spandex percentage and is a one size fits all.

#### CONTENTS

98% Cotton (Organic), 2% Elasthan