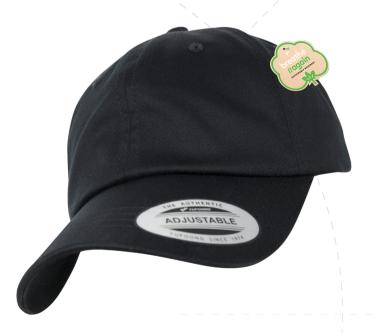

#### **ECOWASH DAD CAP**

This super basic dad cap is an everyday companion and offers ideal fit and a solid design. The cap is single-colored and features a long and pre-curved visor that is elaborately sixfold quilted. The adjustable buckle closure on the back optimizes the fit, while the new and innovative alpha shape of the cap also makes its contribution. The employed material guarantees best wearing comfort. Less is more - With sustainability in mind, our ECOWASH technology consumes less water, less energy, and no chemical, but it creates a genuine washed look.