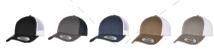

#### YP CLASSICS RECYCLED RETRO TRUCKER CAP 2-TONE

blk/wht ch.coal/blk navy/white olive/white grey/white

A hip trucker cap in a classy two-color design. Front and visor of the cap are made of opaque cotton, the back of breathable mesh, made from recycled polyester, which helps providing the desired look as well as protecting the environment. The neat retro trucker cap is a one size fits all and can be fine-adjusted via the color-matching snapback closure. Its successful style is rounded off by elaborate decorative seams on the visor.