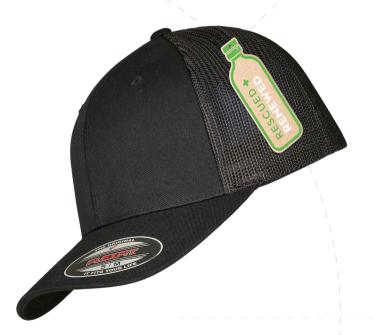

Thus, we have created the Rescued + Renewed Collection to address sustainability proactively before it is too late. With our sustainable innovation of our cap's recycled fabric and mesh made from plastic bottles, we are dedicated to converting headwear into an eco-friendlier industry.

We have utilized recycled hang tags to communicate to our consumers about our sustainability efforts and to symbolize our sustainability journey together.