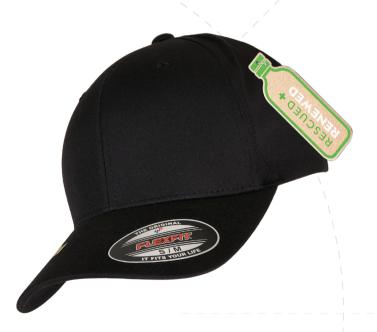

#### **VISOR STICKER**

Visor sticker signifies to the customer that the cap is made from recycled fabric or mesh. This provides a greater incentive for the customer to take part in a sustainable movement through the purchase of this cap.

#### **RECYCLED INSERT**

Recycled inserts further contribute to the sustainability of the cap by decreasing paper waste. Additionally, the insert educates the consumer regarding the manufacturing process by which the cap was made.

\*Hangtags made from Recycled Materials

Plastic is forever. They are here to stay for centuries. 10% of the plastic we use yearly end up in the ocean, which is equivalent to 700 billion plastic bottles.

Thus, we have created the Rescued + Renewed Collection to address sustainability proactively before it is too late. With our sustainable innovation of our cap's recycled fabric and mesh made from plastic bottles, we are dedicated to converting headwear into an eco-friendlier industry.

We have utilized recycled hang tags to communicate to our consumers about our sustainability efforts and to symbolize our sustainability journey together.