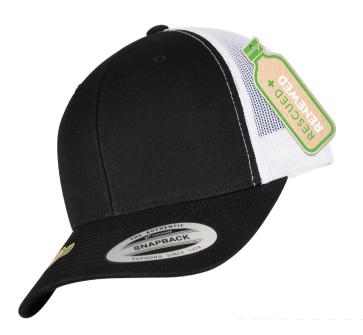

#### **VISOR STICKER**

Visor sticker signifies to the customer that the cap is made from recycled fabric or mesh. This provides a greater incentive for the customer to take part in a sustainable movement through the purchase of this cap.

#### **RECYCLED INSERT**

Recycled inserts further contribute to the sustainability of the cap by decreasing paper waste. Additionally, the insert educates the consumer regarding the manufacturing process by which the cap was made.

\*Hangtags made from Recycled Materials

Plastic is forever. They are here to stay for centuries. 10% of the plastic we use yearly end up in the ocean, which is equivalent to 700 billion plastic bottles.

We have utilized recycled hang tags to communicate to our consumers about our sustainability efforts and to symbolize our sustainability journey together.