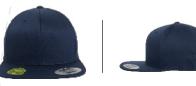

#### **RECYCLED POLY TWILL SNAPBACK**

As an unobtrusive accessory this Flexfit cap completes any urban outfit with unpretentious ease. It offers a pre-curved visor with decorative seams and is adjusted via a classic snapback closure. Additional feature of the cap: it is made of environmentally friendly recycled polyester twill.