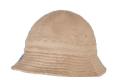

#### **ORGANIC COTTON BUCKET HAT**

Featuring a sloping, wide brim adorned with cross seams, this plain-colored bucket hat satisfies through a casual, summery look. The hat is made of environmentally friendly organic cotton and a percentage of elastane to guarantee optimum fit. It is a one size fits all.

#### CONTENTS

98% Cotton (Organic), 2% Elasthan