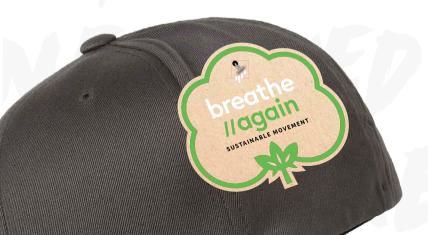

#### **VISOR STICKER**

Visor sticker signifies to the customer that the cap is made from recycled fabric or mesh. This provides a greater incentive for the customer to take part in a sustainable movement through the purchase of this cap.

#### **RECYCLED INSERT**

Recycled inserts further contribute to the sustainability of the cap by decreasing paper waste. Additionally, the insert educates the consumer regarding the manufacturing process by which the cap was made.

We have utilized recycled hang tags to communicate to our consumers about our sustainability efforts and to symbolize our sustainability journey together.