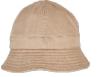

#### **ORGANIC COTTON BUCKET HAT**

Featuring a sloping, wide brim adorned with cross seams, this plain-colored bucket hat satisfies through a casual, summery look. The hat is made of environmentally friendly organic cotton and a percentage of elastane to guarantee optimum fit. It is a one size fits all.

#### CONTENTS

98% Cotton (Organic), 2% Elasthan