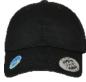

#### **VISOR STICKER**

Visor sticker signifies to the customer that the cap is made from recycled fabric or mesh. This provides a greater incentive for the customer to take part in a sustainable movement through the purchase of this cap.