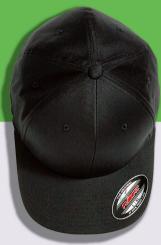

#### **RECYCLED POLY TWILL SNAPBACK**

As an unobtrusive accessory this Flexfit cap completes any urban outfit with unpretentious ease. It offers a pre-curved visor with decorative seams and is adjusted via a classic snapback closure. Additional feature of the cap: it is made of environmentally friendly recycled polyester twill.

#### CONTENTS

100% Polyester recycled

SIZE