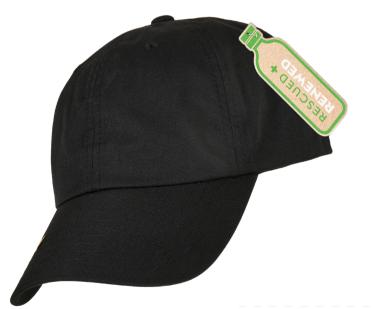

#### **VISOR STICKER**

Visor sticker signifies to the customer that the cap is made from recycled fabric or mesh. This provides a greater incentive for the customer to take part in a sustainable movement through the purchase of this cap.

#### **RECYCLED INSERT**

Recycled inserts further contribute to the sustainability of the cap by decreasing paper waste. Additionally, the insert educates the consumer regarding the manufacturing process by which the cap was made.

\*Hangtags made from Recycled Materials

Plastic is forever. They are here to stay for centuries. 10% of the plastic we use yearly end up in the ocean, which is equivalent to 700 billion plastic bottles.

Thus, we have created the Rescued + Renewed Collection to address sustainability proactively before it is too late. With our sustainable innovation of our cap's recycled fabric and mesh made from plastic bottles, we are dedicated to converting headwear into an eco-friendlier industry.

We have utilized recycled hang tags to communicate to our consumers about our sustainability efforts and to symbolize our sustainability journey together.