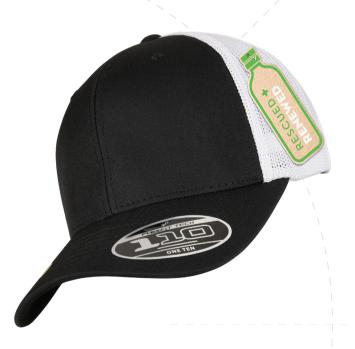

\*Hangtags made from Recycled Materials

Plastic is forever. They are here to stay for centuries. 10% of the plastic we use yearly end up in the ocean, which is equivalent to 700 billion plastic bottles.

Thus, we have created the Rescued + Renewed Collection to address sustainability proactively before it is too late. With our sustainable innovation of our cap's recycled fabric and mesh made from plastic bottles, we are dedicated to converting headwear into an eco-friendlier industry.

We have utilized recycled hang tags to communicate to our consumers about our sustainability efforts and to symbolize our sustainability journey together.