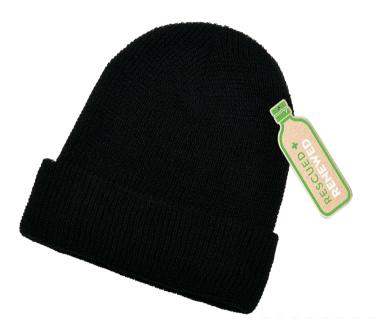

\*Hangtags made from Recycled Materials

Plastic is forever. They are here to stay for centuries. 10% of the plastic we use yearly end up in the ocean, which is equivalent to 700 billion plastic bottles.

Thus, we have created the Rescued + Renewed Collection to address sustainability proactively before it is too late. With our sustainable innovation of our cap's recycled fabric and mesh made from plastic bottles, we are dedicated to converting headwear into an eco-friendlier industry.

We have utilized recycled hang tags to communicate to our consumers about our sustainability efforts and to symbolize our sustainability journey together.