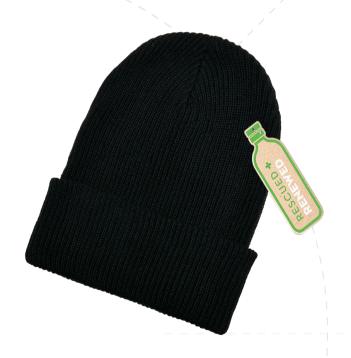

# 1504 RY

#### RECYCLED YARN RIBBED KNIT BEANIE

This single-colored beanie with Fisherman look is particularly environmentally friendly, since it consists of 100% recycled polyester. Furthermore, the beanie keeps its wearers head nice and cozy. On the other hand, maximum durability is being ensured through the used rib knit pattern. As befits urban city sailors, the cuff of the hat is wide and prominent.

CONTENTS

100% Polyester recycled

SIZE