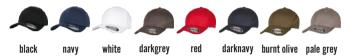

#### RECYCLED POLYESTER DAD CAP

black

navy light charcoal

The classic dad cap satisfies with a type-appropriate design and an environmentally friendly fabric made from recycled polyester. It is plain colored and offers a curved visor with parallel decorative seams. The size can be adjusted via a metallic buckle on the back of the head. The dad cap is a one size fits all.