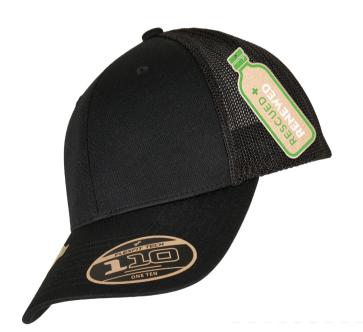

# 110 RT

#### FLEXFIT 110 RECYCLED CAP 2-TONE

#### black/white

Fly look and environmentally friendly material: the two-tone trucker cap brings together what belongs together. Both, transparent mesh on the back and opaque front of the cap, are made of recycled polyester and thus combine a trendy look with a clear conscience. For providing a classy look the cap comes in black and white. Naturally, it also features a pre-bent, eight-fold stitched visor. Excellent wearing comfort comes through the consistent use of two technologies: integrated Flexfit ribbon and a color-matched snapback closure for individual size adjustment.

#### CONTENTS

98% Polyester Recycled, 100% Polyester Recycled