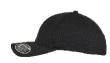

# 7706 RS

#### **RECYCLED POLY TWILL SNAPBACK**

As an unobtrusive accessory this Flexfit cap completes any urban outfit with unpretentious ease. It offers a pre-curved visor with decorative seams and is adjusted via a classic snapback closure. Additional feature of the cap: it is made of environmentally friendly recycled polyester twill.

#### CONTENTS

100% Polyester recycled

SIZE