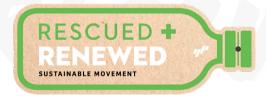

\*Hangtags made from Recycled Materials

Plastic is forever. They are here to stay for centuries. 10% of the plastic we use yearly end up in the ocean, which is equivalent to 700 billion plastic bottles.

Thus, we have created the Rescued + Renewed Collection to address sustainability proactively before it is too late. With our sustainable innovation of our cap's recycled fabric and mesh made from plastic bottles, we are dedicated to converting headwear into an eco-friendlier industry.

We have utilized recycled hang tags to communicate to our consumers about our sustainability efforts and to symbolize our sustainability journey together.