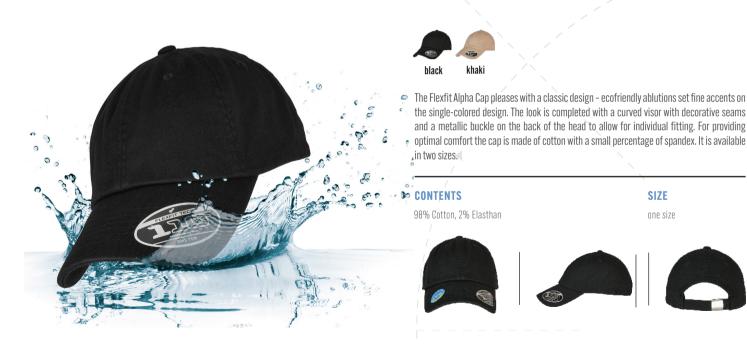

#### **FLEXFIT 110 ORGANIC CAP**

This straightforward 110 Flexfit cap is single-colored with fine ablutions on the edges. The design is completed by a curved visor with decorative seams. Furthermore, the cap is individually size adjustable via the proven Flexfit buckle. It is made of organic cotton with a little spandex percentage and is a one size fits all.

#### CONTENTS

98% Cotton (Organic), 2% Elasthan