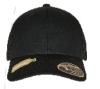

#### **VISOR STICKER**

Visor sticker signifies to the customer that the cap is made from recycled fabric or mesh. This provides a greater incentive for the customer to take part in a sustainable movement through the purchase of this cap.

#### **RECYCLED INSERT**

Recycled inserts further contribute to the sustainability of the cap by decreasing paper waste. Additionally, the insert educates the consumer regarding the manufacturing process by which the cap was made.